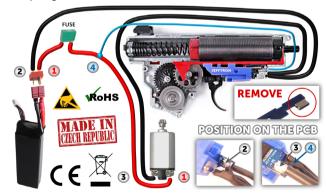

## How connect device into the gun

- 1) Red wire lead to the battery positive and to the motor positive. Add fuse on this wire close to the battery (included in the package).
- **2)** Long black wire lead to the battery negative (mark -**B** on board).
- **3)** Short black wire lead to the motor negative (mark -**M** on board).
- 4) Blue wire lead anywhere on the red wire.

When you insert contacts into the gearbox, be careful the wires wont break the mosfet board. Be extra sure to connect the red and black wires appropriately, otherwise you should destroy the device, weapon or battery. Also check right function trigger and cut-off lever with plunger.