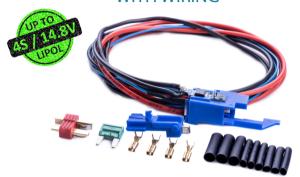

## MOSFET - V3 WITH WIRING

## **Limitation: spring M160 (current 25A)**

This device has to install expert. He must know how to disassemble airsoft gun and solder. Never use soldering gun!

www.jefftron.net <sub>0</sub>

## How connect device into the gun

- 1) Red wire lead to the battery positive and to the motor positive. Add fuse on this wire close to the battery (included in the package).
- **2)** Long black wire lead to the battery negative (mark -**B** on board).
- **3)** Short black wire lead to the motor negative (mark -**M** on board).
- 4) Blue wire lead anywhere on the red wire.